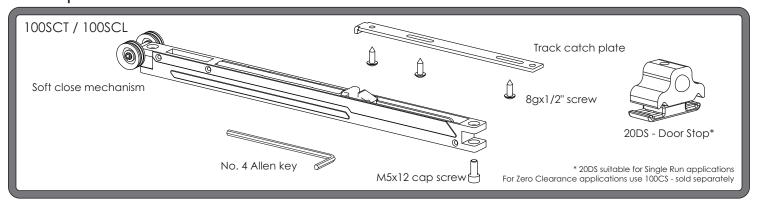

# Soft Close for Straight Sliding 50 & 100kg

#### Brio Australia

P: +61 2 87186718

W: brio.com.au

E: brio.sales@allegion.com

### Brio UK

P: +44 191 2291224

W: briouk.com

E: brio.sales.uk@allegion.com

#### Brio USA

P: +1 585 3195599

W: briousa.com

E: brio.sales.usa@allegion.com

## Components



### Track



## **Applications**





# Soft Close Care & Maintenance

Leave with consumer

Product

CM100SCT REV B - MAR 2020



### Maintenance



To ensure the product provides years of trouble free service a little maintenance maybe required.

Periodically wipe down the rails of the track to remove unwanted build up of dust and dirt that may prevent the wheels rotating smoothly.





stop once adjusted

(clip stop for zero clearance)



in alternate hole