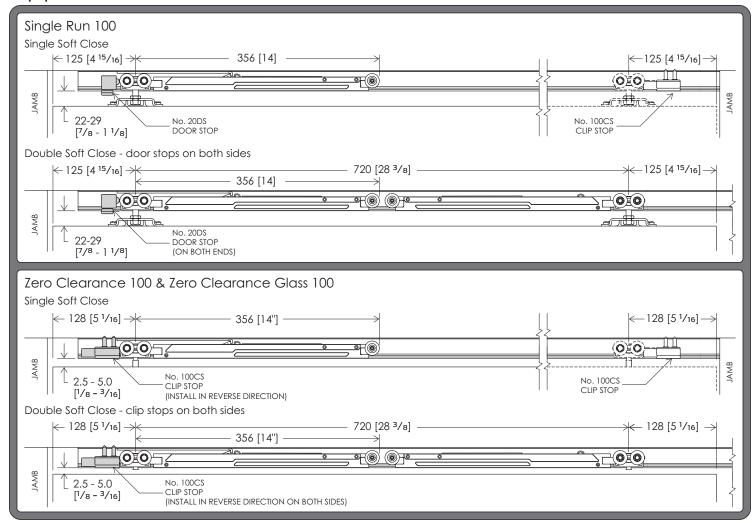

# Soft Close for Straight Sliding 50 & 100kg

#### Brio Australia

P: +61 2 87186718

W: brio.com.au

E: brio.sales@allegion.com

### Brio UK

P: +44 191 2291224

W: briouk.com

E: brio.sales.uk@allegion.com

#### Brio USA

P: +1 585 3195599

W: briousa.com

E: brio.sales.usa@allegion.com

## Components



### Track



## **Applications**





# Soft Close Care & Maintenance

Leave with consumer

Product

CM100SCT REV B - MAR 2020



### Maintenance



To ensure the product provides years of trouble free service a little maintenance maybe required.

Periodically wipe down the rails of the track to remove unwanted build up of dust and dirt that may prevent the wheels rotating smoothly.





stop once adjusted

(clip stop for zero clearance)



in alternate hole