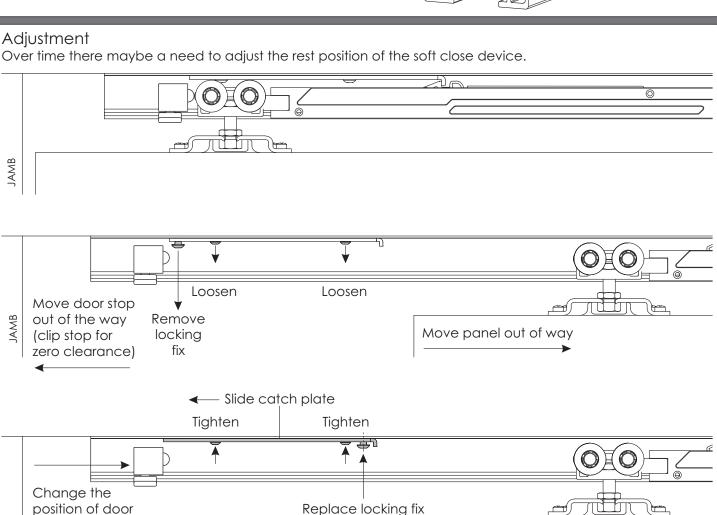

# Soft Close for Straight Sliding 50 & 100kg

#### Brio Australia

P: +61 2 87186718

W: brio.com.au

E: brio.sales@allegion.com

### Brio UK

P: +44 191 2291224

W: briouk.com

E: brio.sales.uk@allegion.com

#### Brio USA

P: +1 585 3195599

W: briousa.com

E: brio.sales.usa@allegion.com

## Components



### Track



## **Applications**





# Soft Close Care & Maintenance

Leave with consumer

Product

CM100SCT REV B - MAR 2020



### Maintenance



To ensure the product provides years of trouble free service a little maintenance maybe required.

Periodically wipe down the rails of the track to remove unwanted build up of dust and dirt that may prevent the wheels rotating smoothly.





stop once adjusted

(clip stop for zero clearance)



in alternate hole