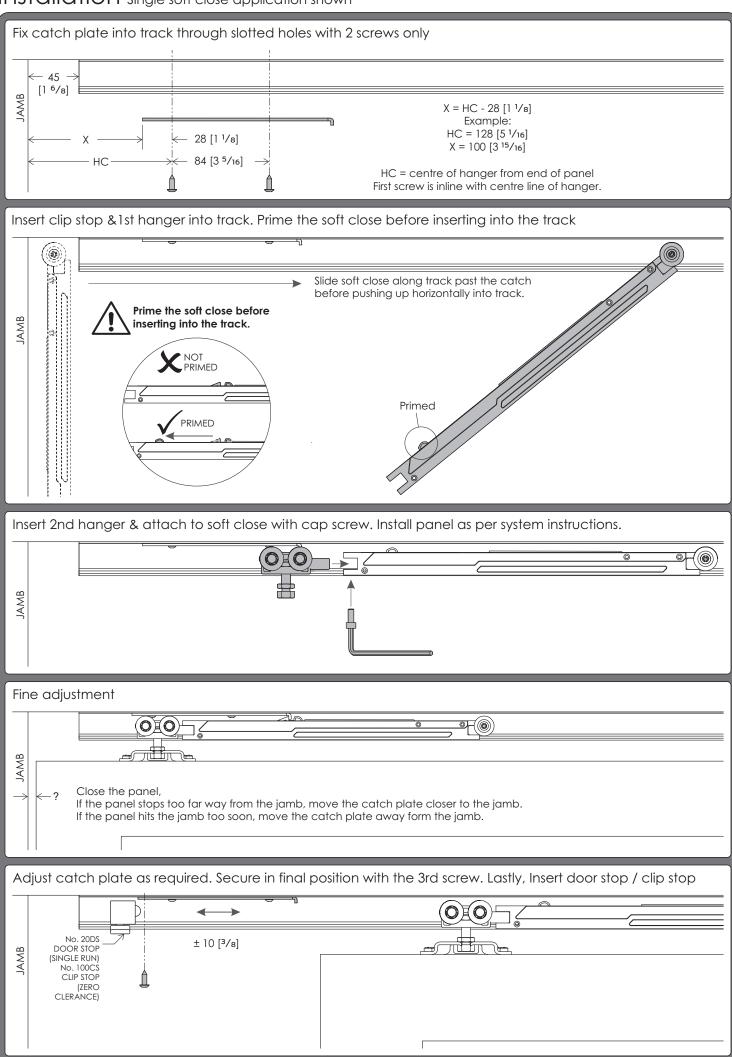

# Soft Close for Straight Sliding 50 & 100kg

#### Brio Australia

P: +61 2 87186718

W: brio.com.au

E: brio.sales@allegion.com

### Brio UK

P: +44 191 2291224

W: briouk.com

E: brio.sales.uk@allegion.com

#### Brio USA

P: +1 585 3195599

W: briousa.com

E: brio.sales.usa@allegion.com

## Components



### Track



## **Applications**





# Soft Close Care & Maintenance

Leave with consumer

Product

CM100SCT REV B - MAR 2020



### Maintenance



To ensure the product provides years of trouble free service a little maintenance maybe required.

Periodically wipe down the rails of the track to remove unwanted build up of dust and dirt that may prevent the wheels rotating smoothly.





stop once adjusted

(clip stop for zero clearance)



in alternate hole