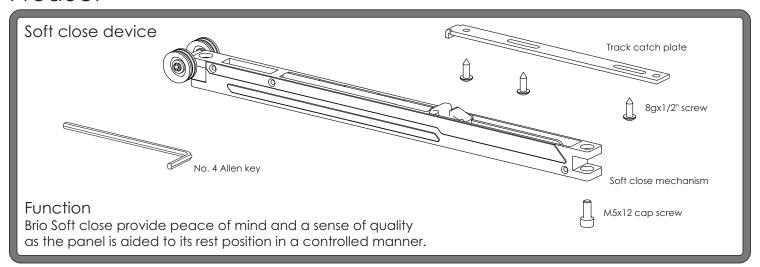

# Soft Close for Straight Sliding 50 & 100kg

#### Brio Australia

P: +61 2 87186718

W: brio.com.au

E: brio.sales@allegion.com

### Brio UK

P: +44 191 2291224

W: briouk.com

E: brio.sales.uk@allegion.com

#### Brio USA

P: +1 585 3195599

W: briousa.com

E: brio.sales.usa@allegion.com

## Components



### Track



## **Applications**





# Soft Close Care & Maintenance

Leave with consumer

Product

CM100SCT REV B - MAR 2020



### Maintenance



To ensure the product provides years of trouble free service a little maintenance maybe required.

Periodically wipe down the rails of the track to remove unwanted build up of dust and dirt that may prevent the wheels rotating smoothly.





stop once adjusted

(clip stop for zero clearance)



in alternate hole