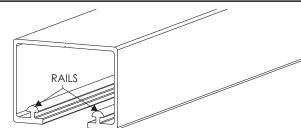

### Track

### Maintenance

To ensure the product provides years of trouble free service a little maintenance maybe required.

Periodically wipe down the rails of the track to remove unwanted build up of dust and dirt that may prevent the wheels rotating smoothly.